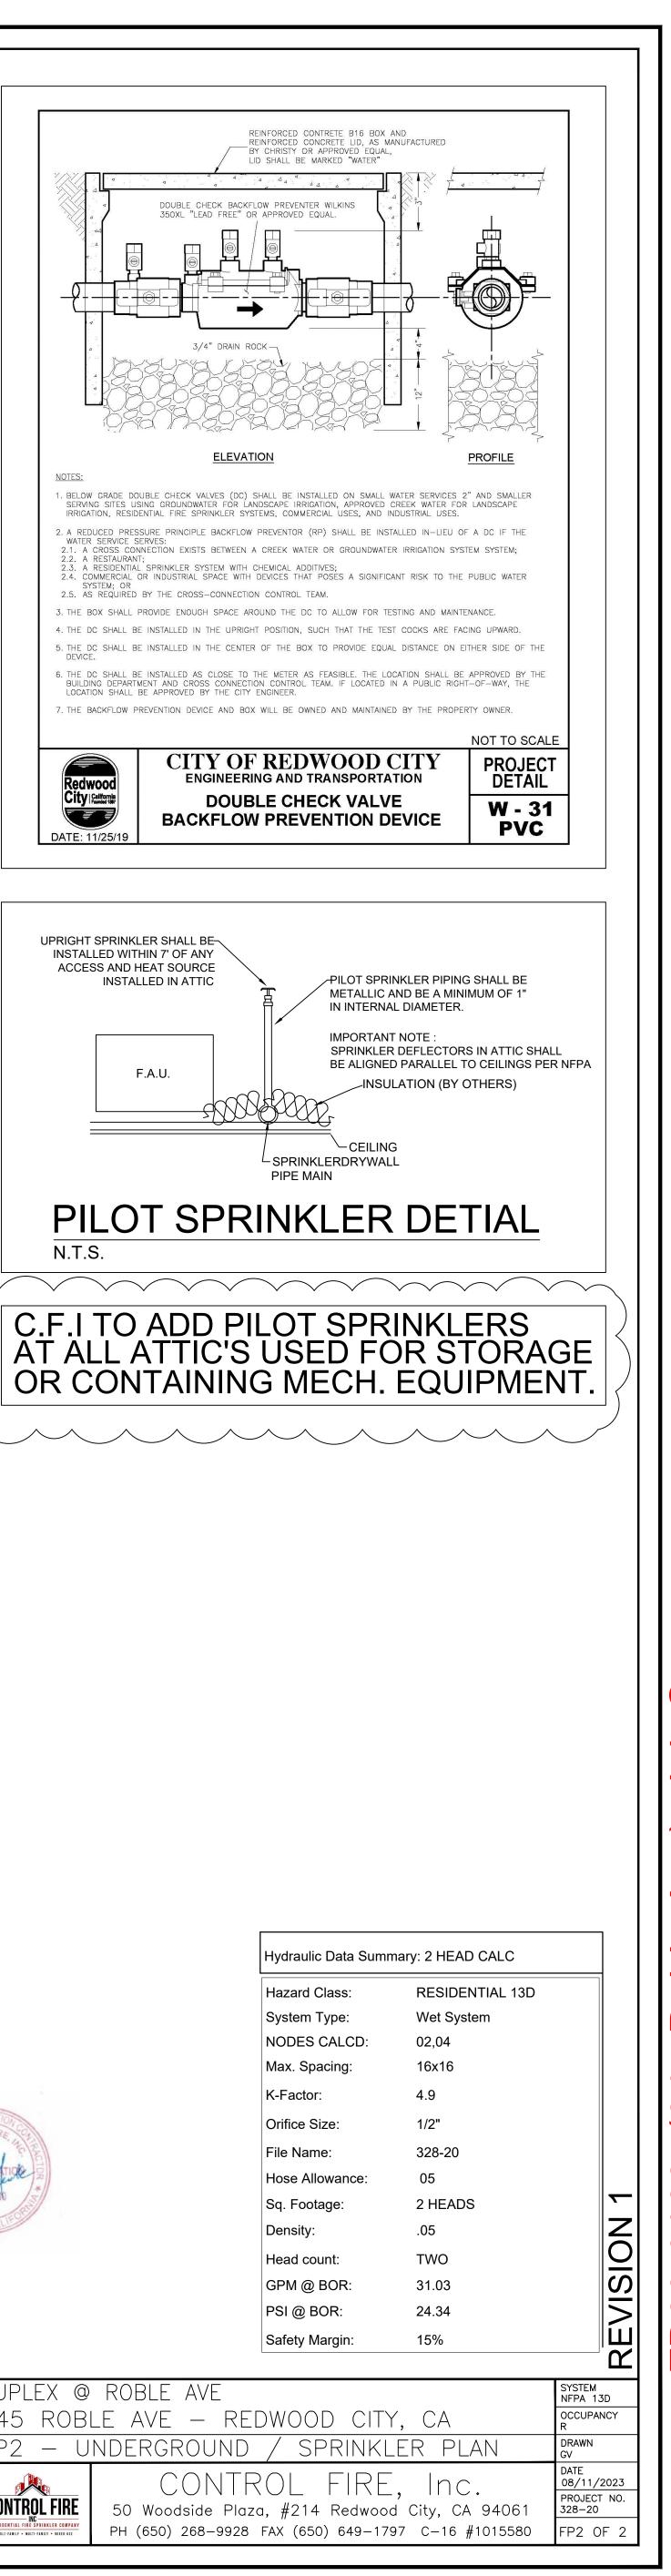

|          |          |                                    |                    |                  | SCALE    |                                                                                                                                             |        |
|                  |                     |                                       |                                  |          | ∕6∖      |                                    |                    |                  | AS NOTED | A RESIDENTIAL FIRE PARTY - WILL FURTHER COMPANYDIRECTANTY - WILL FURTHER COMPANYDIRECTANTY - WILL FURTHER COMPANYPH (650) 268-9928FAX (650) | 04     |

File Name: Hose Allowance: Sq. Footage: Density: Head count: GPM @ BOR: PSI @ BOR: Safety Margin:

K-Factor:

ELEVATION

5000500



Copy dol Ð  $\mathbf{\tilde{>}}$ Roble S 4 N -016 3 N Ω