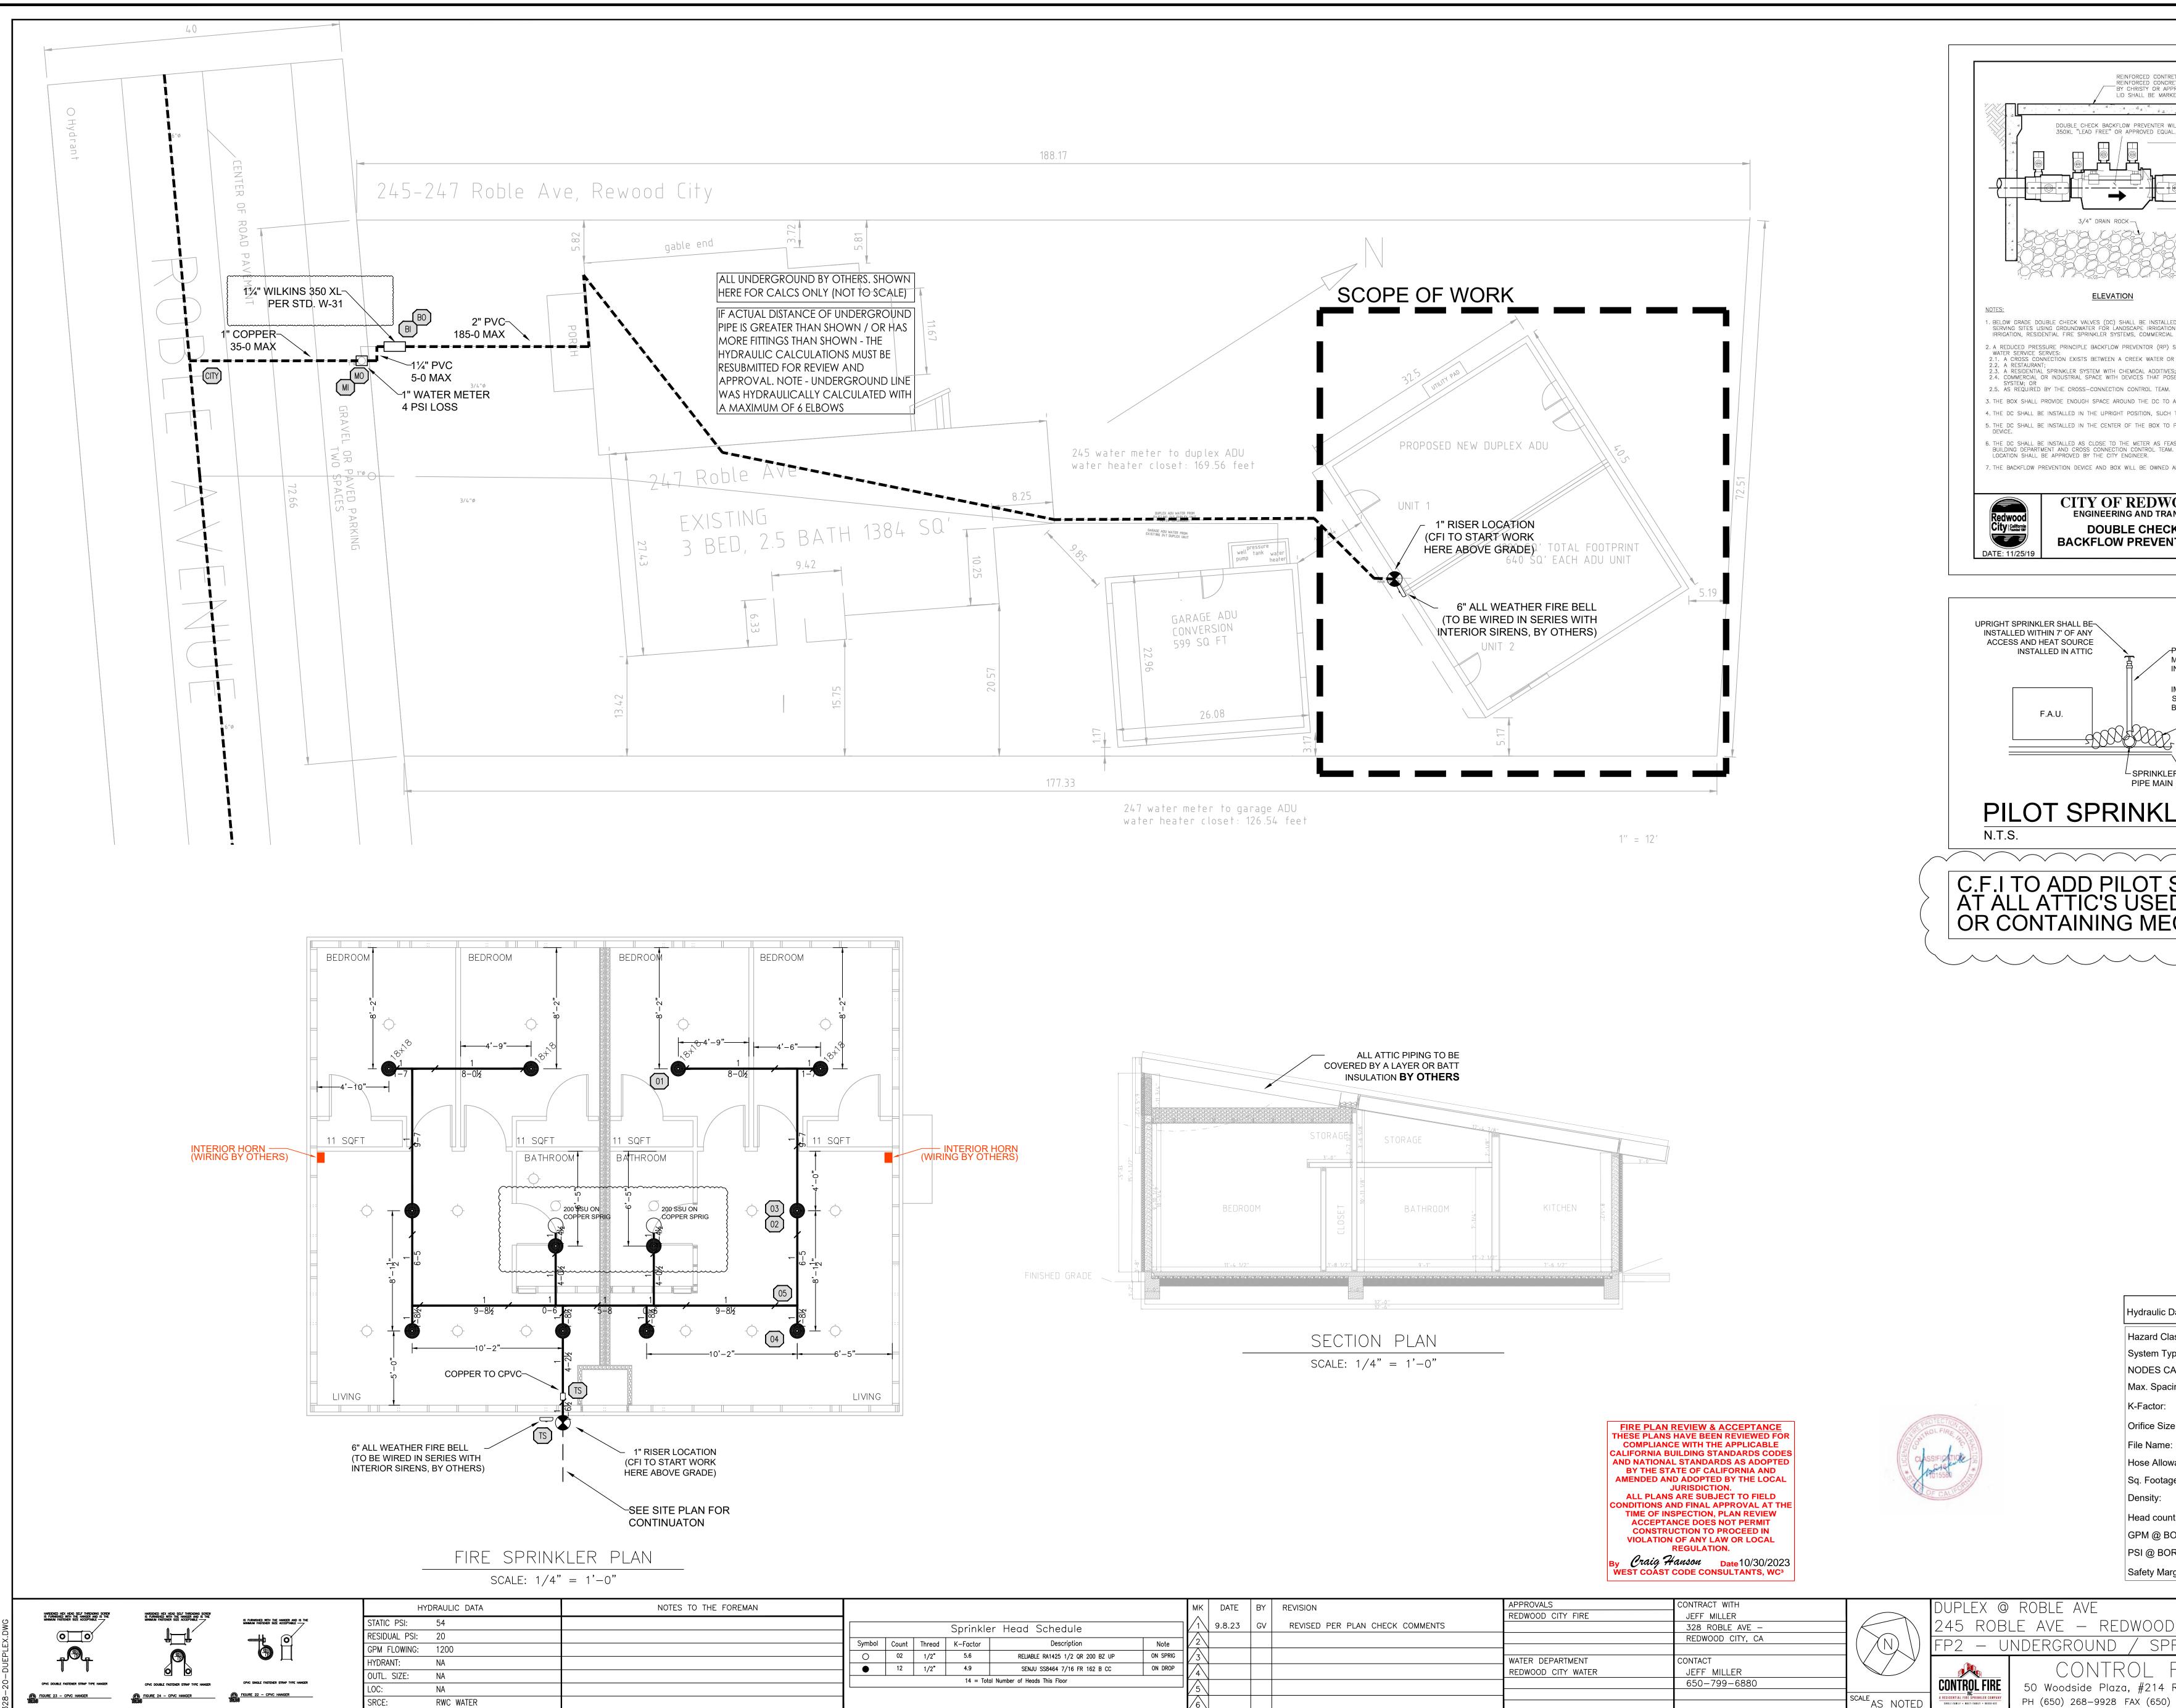

|                                                                                                                                                                                                                                                                                                                                                                                                                                                                                                                                                                                                                                                                                                                                                                                                                                                                                                                                                                                                                                                                                                                                                                                                                                                                                                                                                                                                                                                                                                                                                                                                                                                                                                                                                                                                                                                                                                                                                                                                                                                                                                                                               | NOTICE                                                                                                                                                                                                                                                                                                                                                                                                   | 51                |
|-----------------------------------------------------------------------------------------------------------------------------------------------------------------------------------------------------------------------------------------------------------------------------------------------------------------------------------------------------------------------------------------------------------------------------------------------------------------------------------------------------------------------------------------------------------------------------------------------------------------------------------------------------------------------------------------------------------------------------------------------------------------------------------------------------------------------------------------------------------------------------------------------------------------------------------------------------------------------------------------------------------------------------------------------------------------------------------------------------------------------------------------------------------------------------------------------------------------------------------------------------------------------------------------------------------------------------------------------------------------------------------------------------------------------------------------------------------------------------------------------------------------------------------------------------------------------------------------------------------------------------------------------------------------------------------------------------------------------------------------------------------------------------------------------------------------------------------------------------------------------------------------------------------------------------------------------------------------------------------------------------------------------------------------------------------------------------------------------------------------------------------------------|----------------------------------------------------------------------------------------------------------------------------------------------------------------------------------------------------------------------------------------------------------------------------------------------------------------------------------------------------------------------------------------------------------|-------------------|
| ELEV: +10.0' TR 1" TYPE M 91" CPVC TO SYSTEM-                                                                                                                                                                                                                                                                                                                                                                                                                                                                                                                                                                                                                                                                                                                                                                                                                                                                                                                                                                                                                                                                                                                                                                                                                                                                                                                                                                                                                                                                                                                                                                                                                                                                                                                                                                                                                                                                                                                                                                                                                                                                                                 | This building contains a CPVC fire sprinkler system. This CPVC fire<br>sprinkler system is a Life Safety Assembly and must be treated carefully.<br>Please read the following before any activity which could contact this<br>system.                                                                                                                                                                    |                   |
| 6" RED ELECTRIC BELL 1" COPPER TYPE M RISER                                                                                                                                                                                                                                                                                                                                                                                                                                                                                                                                                                                                                                                                                                                                                                                                                                                                                                                                                                                                                                                                                                                                                                                                                                                                                                                                                                                                                                                                                                                                                                                                                                                                                                                                                                                                                                                                                                                                                                                                                                                                                                   | CPVC piping components may be damaged by certain substances and<br>construction practices.                                                                                                                                                                                                                                                                                                               | Vueva             |
| (INSIALLED DI VIIILIO)                                                                                                                                                                                                                                                                                                                                                                                                                                                                                                                                                                                                                                                                                                                                                                                                                                                                                                                                                                                                                                                                                                                                                                                                                                                                                                                                                                                                                                                                                                                                                                                                                                                                                                                                                                                                                                                                                                                                                                                                                                                                                                                        | DO NOT stack, support, hang equipment, or hang flexible wire/ cable, especially<br>communications cable, or other material on the fire sprinkler system                                                                                                                                                                                                                                                  | 14                |
|                                                                                                                                                                                                                                                                                                                                                                                                                                                                                                                                                                                                                                                                                                                                                                                                                                                                                                                                                                                                                                                                                                                                                                                                                                                                                                                                                                                                                                                                                                                                                                                                                                                                                                                                                                                                                                                                                                                                                                                                                                                                                                                                               | ONLY system compatible materials including, but not limited to, solvent cements,<br>caulks, sealants, cutting oils and thread pastes as noted by the CPVC fire sprinkler<br>piping system manufacturer's installation instructions should be used in contact with<br>this system.                                                                                                                        | <b>Q</b><br>eanir |
| ELEV: +5.0'<br>FI<br>ELEV: +5.0'<br>FI<br>ELEV: +5.0'<br>FI<br>FI<br>FI<br>FI<br>FI<br>FI<br>FI<br>FI<br>FI<br>FI                                                                                                                                                                                                                                                                                                                                                                                                                                                                                                                                                                                                                                                                                                                                                                                                                                                                                                                                                                                                                                                                                                                                                                                                                                                                                                                                                                                                                                                                                                                                                                                                                                                                                                                                                                                                                                                                                                                                                                                                                             | DO NOT expose CPVC products to incompatible substances, such as cutting oils,<br>non water based paints, packing oils, traditional pipe thread paste and dope,<br>fungicides, termiticides, insecticides, detergents, bulking caulks, adhesive tape,<br>solder flux, flexible wire / cable (with special consideration for communications<br>cabling), and non-approved spray foam insulation materials. |                   |
|                                                                                                                                                                                                                                                                                                                                                                                                                                                                                                                                                                                                                                                                                                                                                                                                                                                                                                                                                                                                                                                                                                                                                                                                                                                                                                                                                                                                                                                                                                                                                                                                                                                                                                                                                                                                                                                                                                                                                                                                                                                                                                                                               | DO NOT expose CPVC products to edible oils, sovents, or glycol-based anti-freeze fluids.                                                                                                                                                                                                                                                                                                                 |                   |
| 1" CHECK VALVECFI POC HERE                                                                                                                                                                                                                                                                                                                                                                                                                                                                                                                                                                                                                                                                                                                                                                                                                                                                                                                                                                                                                                                                                                                                                                                                                                                                                                                                                                                                                                                                                                                                                                                                                                                                                                                                                                                                                                                                                                                                                                                                                                                                                                                    | DO NOT expose CPVC products to open flame, solder, and soldering flux.                                                                                                                                                                                                                                                                                                                                   | >                 |
|                                                                                                                                                                                                                                                                                                                                                                                                                                                                                                                                                                                                                                                                                                                                                                                                                                                                                                                                                                                                                                                                                                                                                                                                                                                                                                                                                                                                                                                                                                                                                                                                                                                                                                                                                                                                                                                                                                                                                                                                                                                                                                                                               | DO NOT drop, distort, or impact CPVC products or allow objects to be dropped on them.                                                                                                                                                                                                                                                                                                                    | >                 |
| DRAIN MUST DISCHARGE<br>INTO LANDSCAPING                                                                                                                                                                                                                                                                                                                                                                                                                                                                                                                                                                                                                                                                                                                                                                                                                                                                                                                                                                                                                                                                                                                                                                                                                                                                                                                                                                                                                                                                                                                                                                                                                                                                                                                                                                                                                                                                                                                                                                                                                                                                                                      | DO NOT handle CPVC products with gloves contaminated with oils (hydrocarbons) or other incompatible materials.                                                                                                                                                                                                                                                                                           | >                 |
| 5 GPM ALLOWANCE FOR DOMESTIC                                                                                                                                                                                                                                                                                                                                                                                                                                                                                                                                                                                                                                                                                                                                                                                                                                                                                                                                                                                                                                                                                                                                                                                                                                                                                                                                                                                                                                                                                                                                                                                                                                                                                                                                                                                                                                                                                                                                                                                                                                                                                                                  | DO NOT inject system with M.I.C. inhibitors unless they are listed in combination with this system.                                                                                                                                                                                                                                                                                                      | >                 |
| DOMESTIC WATER SHUTOFF VALVE<br>(BY OTHERS)<br>1/4" TURN BALL VALVE<br>MAIN WATER SHUTOFF VALVE<br>(BY OTHERS)<br>ELEV: -2.0'<br>BR<br>2" PVC FROM WATER SUPPLY<br>BFO                                                                                                                                                                                                                                                                                                                                                                                                                                                                                                                                                                                                                                                                                                                                                                                                                                                                                                                                                                                                                                                                                                                                                                                                                                                                                                                                                                                                                                                                                                                                                                                                                                                                                                                                                                                                                                                                                                                                                                        | Failure to follow this notice may cause cracks or fractures to develop in CPVC products resulting in property damage due to leaks or flooding.<br>The presence of any visible cracks may require partial or full system replacement. For additional information contact the general contractor or the fire sprinkler system installer.                                                                   | >  <br>>  <br>>   |
| RESIDENTIAL RISER                                                                                                                                                                                                                                                                                                                                                                                                                                                                                                                                                                                                                                                                                                                                                                                                                                                                                                                                                                                                                                                                                                                                                                                                                                                                                                                                                                                                                                                                                                                                                                                                                                                                                                                                                                                                                                                                                                                                                                                                                                                                                                                             |                                                                                                                                                                                                                                                                                                                                                                                                          | >                 |
| NOT TO SCALE                                                                                                                                                                                                                                                                                                                                                                                                                                                                                                                                                                                                                                                                                                                                                                                                                                                                                                                                                                                                                                                                                                                                                                                                                                                                                                                                                                                                                                                                                                                                                                                                                                                                                                                                                                                                                                                                                                                                                                                                                                                                                                                                  | TABLE 7.5.6.3 MINIMUM DISTANCES FOR ORDINARY AND INTERMEDIATE TEMPERATURE RESIDENTIAL SPRINKLERS     FROM EDGE OF SOURCE                                                                                                                                                                                                                                                                                 | >                 |
|                                                                                                                                                                                                                                                                                                                                                                                                                                                                                                                                                                                                                                                                                                                                                                                                                                                                                                                                                                                                                                                                                                                                                                                                                                                                                                                                                                                                                                                                                                                                                                                                                                                                                                                                                                                                                                                                                                                                                                                                                                                                                                                                               | TO ORDINARY TEMPERATURE SPRINKLER TO INTERMEDIATE TEMPERATURE SPRINKLER   HEAT SOURCE IN MM                                                                                                                                                                                                                                                                                                              | >                 |
| ALL RISER PIPING IS 1" RESI-RISER BRASS U.N.O.<br>NOTE: ALL PIPING IS CENTER TO CENTER                                                                                                                                                                                                                                                                                                                                                                                                                                                                                                                                                                                                                                                                                                                                                                                                                                                                                                                                                                                                                                                                                                                                                                                                                                                                                                                                                                                                                                                                                                                                                                                                                                                                                                                                                                                                                                                                                                                                                                                                                                                        | SIDE OF OPEN OR RECESSED FIREPLACE3691412305FRONT OF RECESSED FIREPLACE60152436914COAL- OR WOOD-BURNING STOVE42106712305                                                                                                                                                                                                                                                                                 | >                 |
| FOR SITE DETAILS SEE SHEET FP2<br>SIZING BASED ON CALCULATIONS.                                                                                                                                                                                                                                                                                                                                                                                                                                                                                                                                                                                                                                                                                                                                                                                                                                                                                                                                                                                                                                                                                                                                                                                                                                                                                                                                                                                                                                                                                                                                                                                                                                                                                                                                                                                                                                                                                                                                                                                                                                                                               | KITCHEN RANGE   18   457   9   229     WALL OVEN   18   457   9   229     HOT AIR FLUES   18   457   9   229     UNINSULATED LIFAT DUCTS   18   457   9   229                                                                                                                                                                                                                                            | >                 |
| ALL NEW OVERHEAD PIPING IS 1" CPVC U.N.O<br>EXTERIOR BELL TO BE MOUNTED AT LEAST SEVEN FEET ABOVE GRADE                                                                                                                                                                                                                                                                                                                                                                                                                                                                                                                                                                                                                                                                                                                                                                                                                                                                                                                                                                                                                                                                                                                                                                                                                                                                                                                                                                                                                                                                                                                                                                                                                                                                                                                                                                                                                                                                                                                                                                                                                                       | UNINSULATED HEAT DUCTS184579229UNINSULATED HOT WATER PIPES123056152SIDE OF CEILING- OR WALL-MOUNTED HOT AIR DIFFUSERS2461012305FRONT OF WALL-MOUNTED HOT AIR DIFFUSERS3691418457                                                                                                                                                                                                                         | >                 |
| ALL UNDERGROUND FROM CITY MAIN TO BASE OF RISER MANIFOLD IS BY OTHERS AND ONLY SHOWN FOR CALCULATION PURPOSES.                                                                                                                                                                                                                                                                                                                                                                                                                                                                                                                                                                                                                                                                                                                                                                                                                                                                                                                                                                                                                                                                                                                                                                                                                                                                                                                                                                                                                                                                                                                                                                                                                                                                                                                                                                                                                                                                                                                                                                                                                                | HOT WATER HEATER OR FURNACE6152376LIGHT FIXTURE61523760 W - 250 W6152376                                                                                                                                                                                                                                                                                                                                 | >                 |
|                                                                                                                                                                                                                                                                                                                                                                                                                                                                                                                                                                                                                                                                                                                                                                                                                                                                                                                                                                                                                                                                                                                                                                                                                                                                                                                                                                                                                                                                                                                                                                                                                                                                                                                                                                                                                                                                                                                                                                                                                                                                                                                                               | 250 W - 499 W 12 305 6 152                                                                                                                                                                                                                                                                                                                                                                               | >                 |
| IF ANY CEILING FANS ARE ADDED, OWNERS WILL BE REQUIRED TO MODIFY, MOVE, OR<br>ADD HEADS TO MEET CODES OF A 3'-O'' CLEARANCE OF FANS. PERMIT AND<br>INSPECTION APPROVAL NEEDED                                                                                                                                                                                                                                                                                                                                                                                                                                                                                                                                                                                                                                                                                                                                                                                                                                                                                                                                                                                                                                                                                                                                                                                                                                                                                                                                                                                                                                                                                                                                                                                                                                                                                                                                                                                                                                                                                                                                                                 | DRAWING INDEX<br>FP1-COVER /RISER/HANGER DETAILS PLAN<br>FP2-UNDERGROUND / SPIRNKLER PLANS                                                                                                                                                                                                                                                                                                               | ><br>><br>>       |
| IF HEATING DIFFUSERS ARE ADDED IN CEILINGS, INSTALLER MUST COORDINATE WITH CONTRACTOR TO ENSURE THAT ALL DIFFUSERS AREA A MINIMUM OF 24" AWAY                                                                                                                                                                                                                                                                                                                                                                                                                                                                                                                                                                                                                                                                                                                                                                                                                                                                                                                                                                                                                                                                                                                                                                                                                                                                                                                                                                                                                                                                                                                                                                                                                                                                                                                                                                                                                                                                                                                                                                                                 |                                                                                                                                                                                                                                                                                                                                                                                                          |                   |
| FROM SPRINKLER HEAD                                                                                                                                                                                                                                                                                                                                                                                                                                                                                                                                                                                                                                                                                                                                                                                                                                                                                                                                                                                                                                                                                                                                                                                                                                                                                                                                                                                                                                                                                                                                                                                                                                                                                                                                                                                                                                                                                                                                                                                                                                                                                                                           |                                                                                                                                                                                                                                                                                                                                                                                                          |                   |
|                                                                                                                                                                                                                                                                                                                                                                                                                                                                                                                                                                                                                                                                                                                                                                                                                                                                                                                                                                                                                                                                                                                                                                                                                                                                                                                                                                                                                                                                                                                                                                                                                                                                                                                                                                                                                                                                                                                                                                                                                                                                                                                                               | REDWOOD CITY FIRE DEPARTMENT<br>Reviewed for compliance                                                                                                                                                                                                                                                                                                                                                  |                   |
|                                                                                                                                                                                                                                                                                                                                                                                                                                                                                                                                                                                                                                                                                                                                                                                                                                                                                                                                                                                                                                                                                                                                                                                                                                                                                                                                                                                                                                                                                                                                                                                                                                                                                                                                                                                                                                                                                                                                                                                                                                                                                                                                               | The stamping of this plan and/or specifications<br>does not relieve the owner or contractor from<br>compliance with the provisions of the applicable                                                                                                                                                                                                                                                     | 1                 |
| City allowed construction hours are Monday through Friday from 7am to 8 pm<br>Work is prohibited for contractors Saturday, Sunday and City observed holida                                                                                                                                                                                                                                                                                                                                                                                                                                                                                                                                                                                                                                                                                                                                                                                                                                                                                                                                                                                                                                                                                                                                                                                                                                                                                                                                                                                                                                                                                                                                                                                                                                                                                                                                                                                                                                                                                                                                                                                    | n. local and state regulations in effect at the time                                                                                                                                                                                                                                                                                                                                                     | NCEN              |
|                                                                                                                                                                                                                                                                                                                                                                                                                                                                                                                                                                                                                                                                                                                                                                                                                                                                                                                                                                                                                                                                                                                                                                                                                                                                                                                                                                                                                                                                                                                                                                                                                                                                                                                                                                                                                                                                                                                                                                                                                                                                                                                                               |                                                                                                                                                                                                                                                                                                                                                                                                          | 1                 |
|                                                                                                                                                                                                                                                                                                                                                                                                                                                                                                                                                                                                                                                                                                                                                                                                                                                                                                                                                                                                                                                                                                                                                                                                                                                                                                                                                                                                                                                                                                                                                                                                                                                                                                                                                                                                                                                                                                                                                                                                                                                                                                                                               |                                                                                                                                                                                                                                                                                                                                                                                                          |                   |
|                                                                                                                                                                                                                                                                                                                                                                                                                                                                                                                                                                                                                                                                                                                                                                                                                                                                                                                                                                                                                                                                                                                                                                                                                                                                                                                                                                                                                                                                                                                                                                                                                                                                                                                                                                                                                                                                                                                                                                                                                                                                                                                                               |                                                                                                                                                                                                                                                                                                                                                                                                          |                   |
| D HEX HEAD SELF THREADING SOREY<br>SHOW WITH HE HANGER AND IS THE<br>SHOW WITH HE HANGER AND IS THE<br>SHOW WITH HE HANGER AND IS THE<br>WINNING AND IS THE STRUER SELF CONFIRMEL TO IN IT IS FURNISHED WITH THE HANGER AND IS THE<br>INFORMER SECTION FOR A CONFIRMENT TO INFORMALE TO INFORMATION OF THE STRUE SECTION OF THE SECTION OF THE STRUE SECTION OF THE STRUE SECTION OF THE STRUE SECTION OF THE SECTION OF THE STRUE SECTION OF THE SECT | REMAN MK DATE BY REVISION                                                                                                                                                                                                                                                                                                                                                                                |                   |
| Image: Static PSI: 54   Image: Static PSI: 54   RESIDUAL PSI: 20   GPM FLOWING: 1200                                                                                                                                                                                                                                                                                                                                                                                                                                                                                                                                                                                                                                                                                                                                                                                                                                                                                                                                                                                                                                                                                                                                                                                                                                                                                                                                                                                                                                                                                                                                                                                                                                                                                                                                                                                                                                                                                                                                                                                                                                                          | 1 9.8.23 GV REVISED                                                                                                                                                                                                                                                                                                                                                                                      | PER PLAN          |
| HYDRANT: NA<br>OUTL. SIZE: NA                                                                                                                                                                                                                                                                                                                                                                                                                                                                                                                                                                                                                                                                                                                                                                                                                                                                                                                                                                                                                                                                                                                                                                                                                                                                                                                                                                                                                                                                                                                                                                                                                                                                                                                                                                                                                                                                                                                                                                                                                                                                                                                 |                                                                                                                                                                                                                                                                                                                                                                                                          |                   |